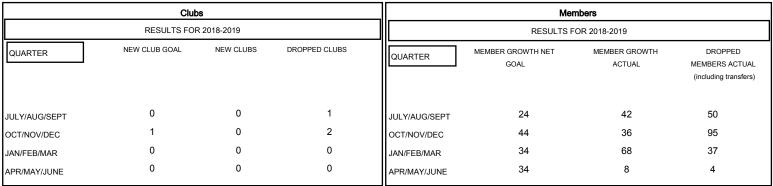

## MONTHLY MEMBERSHIP PROGRESS REPORT

District 2 T1

Results as of: 04/30/2019

## **GREGORY GILLIAM LOCATION TEXAS GMT CA**



## GOALS AND ACTUAL NEW CLUBS CUMULATIVE



## GOALS AND ACTUAL MEMBERS CUMULATIVE



| -=-   | MEMBER ( | GROWTH I | NET GOAL |      |  |
|-------|----------|----------|----------|------|--|
| -•-   | MEMBER   | GROWTH   | ACTUAL   |      |  |
| - 🛦 - | LAST YEA | AR MEMBE | RSHIP AC | TUAL |  |
|       |          |          |          |      |  |
|       |          |          |          |      |  |
|       |          |          |          |      |  |

839 (69.68%) 365 (30.32%)

| DROPPED CLUBS: 3 |     |
|------------------|-----|
| DROPPED MEMBERS  |     |
| DECEASED         | 13  |
| CLUB CANCELLED   | 32  |
| OTHER            | 141 |
| TOTAL            | 186 |

| 23 CLUBS OF 38 ADDED 1 OR MORE | GENDER DISTRIBUTION |                          |
|--------------------------------|-----