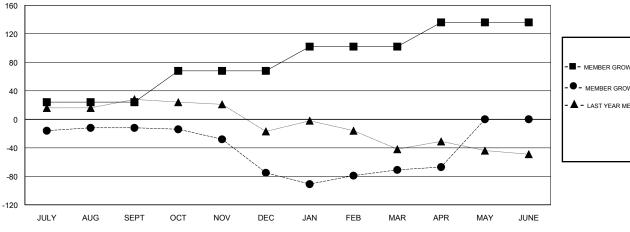

## GOALS AND ACTUAL MEMBERS CUMULATIVE

| -=-   | MEMBER ( | GROWTH I | NET GOAL |      |  |
|-------|----------|----------|----------|------|--|
| -•-   | MEMBER   | GROWTH   | ACTUAL   |      |  |
| - 🛦 - | LAST YEA | AR MEMBE | RSHIP AC | TUAL |  |
|       |          |          |          |      |  |
|       |          |          |          |      |  |
|       |          |          |          |      |  |